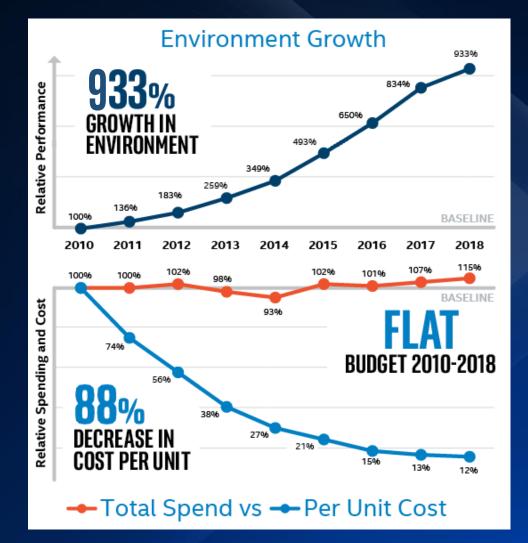

Building on previous investments and techniques, our data center strategy has generated savings exceeding USD 2.8 billion from 2010 to 2018.

Over the next three years, we plan to extend the data center strategy to continue our data center infrastructure transformation. We will accomplish this by using disruptive server, storage, network, infrastructure software, and data center facility technologies that can lead to unprecedented guality-of-service levels and reduction in total cost of ownership (TCO) for business applications-all while continuing to improve IT operational efficiency and being environmentally responsible.