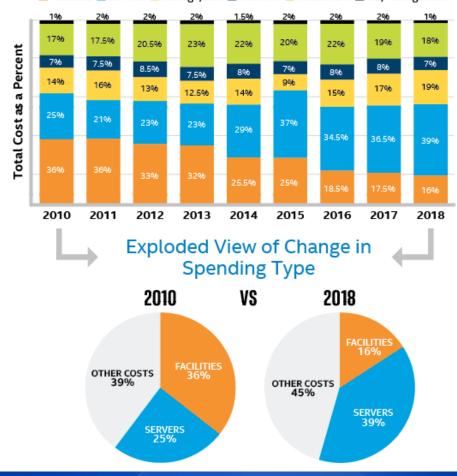

Building on previous investments and techniques, our data center strategy has generated savings exceeding USD 2.8 billion from 2010 to 2018.

Over the next three years, we plan to extend the data center strategy to continue our data center infrastructure transformation. We will accomplish this by using disruptive server, storage, network, infrastructure software, and data center facility technologies that can lead to unprecedented guality-of-service levels and reduction in total cost of ownership (TCO) for business applications-all while continuing to improve IT operational efficiency and being environmentally responsible.