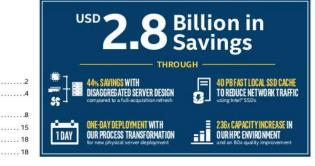

## THROUGH

44% SAVINGS WITH DISAGGREGATED SERVER DESIGN compared to a full-acquisition refresh

40 PB FAST LOCAL SSD CACHE TO REDUCE NETWORK TRAFFIC using Intel® SSDs

**ONE-DAY DEPLOYMENT WITH OUR PROCESS TRANSFORMATION** for new physical server deployment

### 236x CAPACITY INCREASE IN OUR HPC ENVIRONMENT and an 80x quality improvement

Building on previous investments and techniques, our data center strategy has generated savings exceeding USD 2.8 billion from 2010 to 2018.

Over the next three years, we plan to extend the data center strategy to continue our data center infrastructure transformation. We will accomplish this by using disruptive server, storage, network, infrastructure software, and data center facility technologies that can lead to unprecedented guality-of-service levels and reduction in total cost of ownership (TCO) for business applications-all while continuing to improve IT operational efficiency and being environmentally responsible.