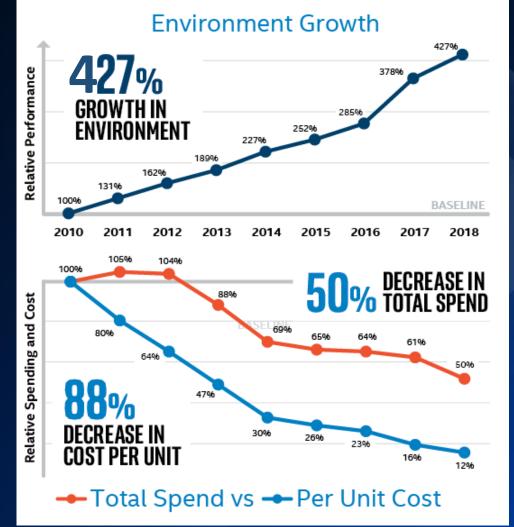

Building on previous investments and techniques, our data center strategy has generated savings exceeding USD 2.8 billion from 2010 to 2018.

Over the next three years, we plan to extend the data center strategy to continue our data center infrastructure transformation. We will accomplish this by using disruptive server, storage, network, infrastructure software, and data center facility technologies that can lead to unprecedented guality-of-service levels and reduction in total cost of ownership (TCO) for business applications-all while continuing to improve IT operational efficiency and being environmentally responsible.