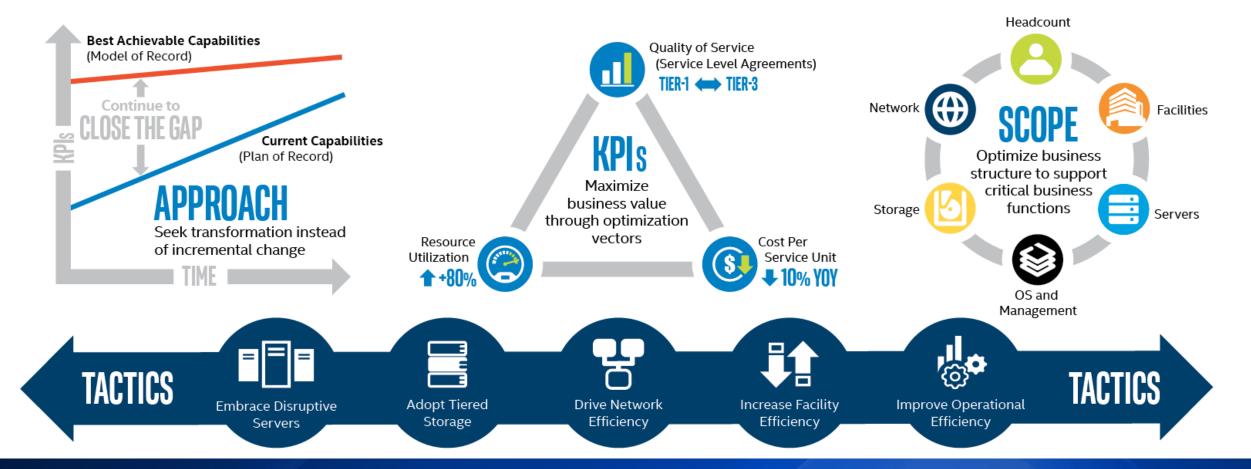

## **INTEL IT DATA CENTER TRANSFORMATION STRATEGY**

We operate our data center service like a factory by applying breakthrough technologies, solutions, and processes to achieve industry leadership.

#### **Executive Summary**

Intel IT runs Intel data center services like a factory, affecting change in a disciplined manner and applying breakthrough technologies, solutions, and processes. This enables us to optimally meet Intel's business requirements while providing our internal customers with effective data center infrastructure capabilities and innovative business services.